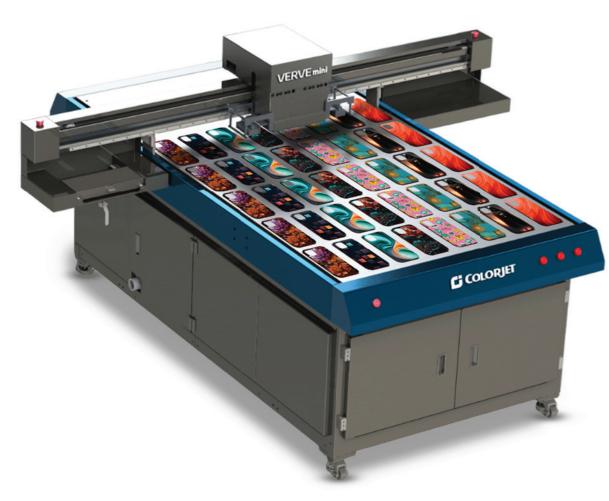

## **VERVE** mini

**COMPACT FLATBED LED UV PRINTER** 

## ONE PRINTER MULTIPLE APPLICATIONS

The new Verve Mini is a True Flatbed UV Printer to redefine printing experience faster and more exhilarating with less investment and offers big opportunities. Verve Mini is UV flatbed printer, now with an automatic head adjuster up to 100 mm. Equipped with 1000 x 1600 mm print size, adopting new 4 to 7 Pcs Ricoh Print Head with Print Speed of 60 sqft/h.