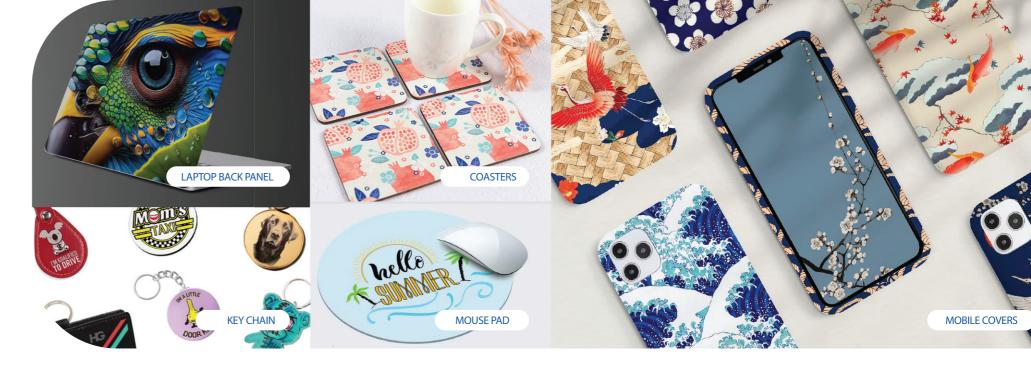

## ONE PRINTER MULTIPLE APPLICATIONS

The new Verve Mini is a True Flatbed UV Printer to redefine printing experience faster and more exhilarating with less investment and offers big opportunities. Verve Mini is UV flatbed printer, now with an automatic head adjuster up to 100 mm. Equipped with 1000 x 1600 mm print size, adopting new 4 to 7 Pcs Ricoh Print Head with Print Speed of 60 sqft/h.